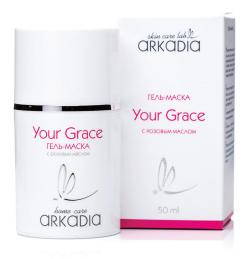

#### Gel Mask with Rose Oil

Provides soothing, regenerating and anti-inflammatory effect. The skin becomes soft, elastic, and silky.

- Rose oil reduces the skin abnormal sensitivity. This aromatherapy product gently influences the CNS and provides a calming and relaxing effect.
- Hyaluronic acid stimulates intense moisturizing and lifting.