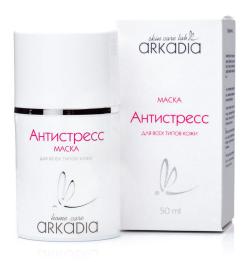

#### Antistress Mask

Cream mask with kaolin instantly removes marks of stress and fatigue, energizes skin and brings sensation of comfort and radiance.

- Lecithin replenishes your skin with skin lipids, restores barrier properties, softens skin and relives hypersensibility.
- Kaolin intensely cleanses your skin and improves its texture and complexion.
- Licorice extract enhances regeneration, has anti-inflammatory effect and removes waste and toxins.
- Rose oil fortifies capillary wa lls, removes redness and prevents formation of couperose.