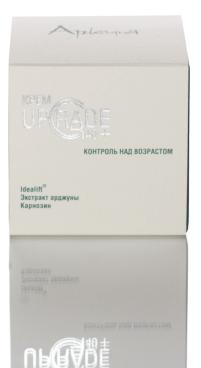

#### UpGrade 40+ Cream

Intensive prevention and correction of sagging skin. UpGrade 40+ Cream smoothes and reduces wrinkles, and prevents new wrinkles from forming.

• Idealift® peptide complex enhances the production of elastin and increases "gravity control".