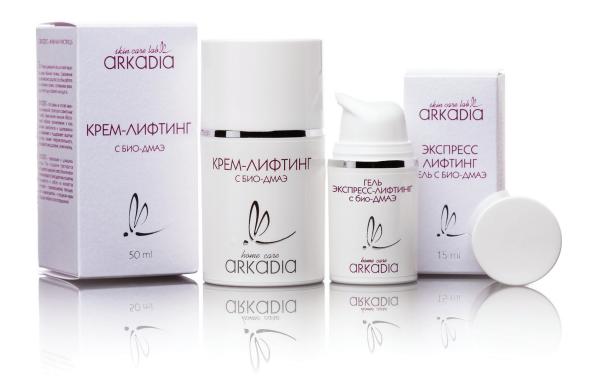

#### Lifting Cream with Bio-DMAE

Silky cream base gives you instant feeling of comfort. Despite its light texture, the cream is suitable even for very dry skin. It makes your skin matt and velvet-soft.

#### Express Lifting Gel with Bio-DMAE

Chitosan-based light gel provides instant lifting effect, quickly absorbs, doesn't leave sticky sensation.

Ginkgo biloba extract fortifies vascular walls, improves microcirculation and relieves oedema.