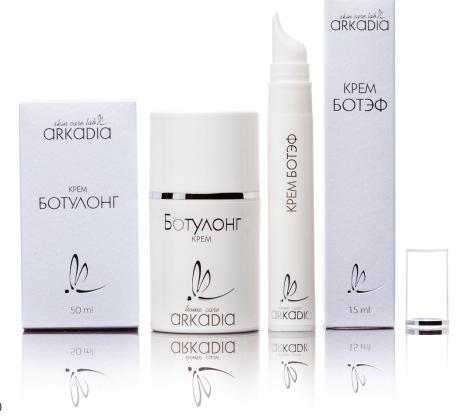

#### Botef Cream

Correction of fine lines

Argireline is the active ingredient of the cream. It is similar to the botulotoxin active center yet it provides a more delicate effect and does not cause irreversible 'palsy' of nerve endings as botulinum toxin does. Argireline slows down the conduction of nerve impulse and gently relaxes muscles. When muscle fiber is relaxed, the ingredients of the cream penetrate into the skin more intensely to smooth mimic wrinkles and stimulate the rejuvenating processes.

**Botulong Cream**Correction of deep wrinkles

The cream acts on the cellular level; it restores the structure of your skin and decreases conduction of the nerve impulse by gently relaxing the muscles. Cream active ingredients provide lifting effect, improve facial contours, moisturize and nourish your skin.