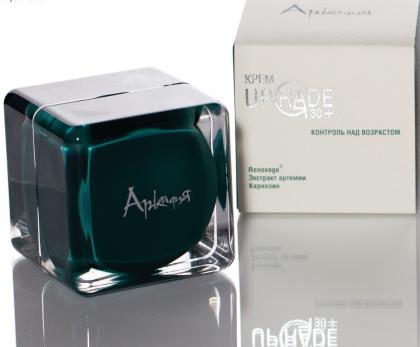

#### UpGrade 30+ Cream

Intensive prevention of first signs of ageing.

- Renovage® peptide complex fights stress and delays aging by increasing the life time of cells by 1/3.
- Artemia extract has an energizing effect and protects DNA from damage.
- Carnosine prevents the formation of protein waste products.
- Hyaluronic acid and natural moisturizers rehydrate your skin.