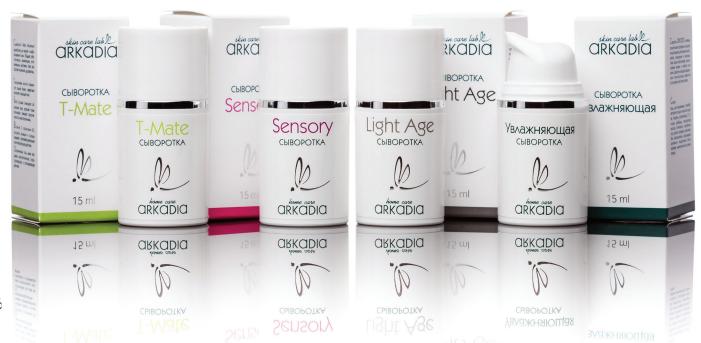

## **SERUMS**

#### T-Mate Serum

Gallant care for oily and combination skin, rich in active agents.

- Hyaluronic acid rehydrates, moisturizes and protects your skin.
- β-1,3-glucan is a gentle immunomodulator; it stimulates skin regeneration and increases its resistance to microorganisms.
- E & F Vitamin complex, pro-Vitamin B5, and chamomile and licorice extracts have anti-in-flammatory and regenerating effect.
- Organic zinc salts act as antiseptics, minimize pores, and soothe your skin.

T-Mate Serum has good sebostatic effect. Your skin looks ivory, nourished, and healthy.

#### Sensory Serum

The product relieves skin hypersensitivity, improves vascular condition and immune function. This innovation by Arcadia Cosmetics Lab provides skin treatment by stimulation of nerve endings. The main active ingredient of the serum is neutrazen, a palmitoyl tripeptide.

• Neutrazen helps maintain normal sensitivity threshold of your skin, soothes the skin and

eliminates redness, it also reduces vascular permeability and inflammation.

- Phyto-placenta regulates immune system, metabolism and energy processes, and has anti-oxidant effect.
- Hyaluronic acid normalizes the water balance of your skin.
- β-1,3-glucan stimulates skin renewal.
- Licorice extract soothes your skin and improves its tone.

The serum gives you an exquisite feeling of comfort, when applied.

#### Light Age Serum

Special care for mature and demanding skin. Light Age Serum provides an anti-stress and lifting effect, and reduces wrinkles.

- Carnosine increases the life cycle of the skin cells and prevents pigmentation.
- Coenzyme Q10 and carnitine re-energize the skin cells and boost the synthesis of collagen.
- β-1,3-glucan balances the skin immune processes and stimulates skin renewal.
- Licorice and horse chestnut extracts act as anti-inflammatories and fortify capillary walls.

• Kojic acid whitens pigmentation spots and refines the skin tone.

#### Moisturizing Serum

Intensive moisturizer

This fast absorbing serum delivers the moisture to your skin and provides lifting effect.

- HYDRIAM® is a polysaccharide of marine origin (analogue of dermal glycosaminoglycan), which forms a permeable protection film to bind water and retain it on the skin surface; it also provides an instant lifting effect.
- Hyaluronic acid and natural moisturizing factor components replenish your skin with moisture and improve the moist-retention properties of your skin.
- Liposomes restore the lipidic barrier and prevent evaporation of moisture from your skin.
- Horse chestnut extract fortifies capillary walls and stimulates blood circulation; it improves metabolism in skin cells and reduces swelling.
- D-Panthenol (pro-Vitamin B5) regenerates, nourishes, smoothes your skin, and stimulates metabolic and regulatory processes.