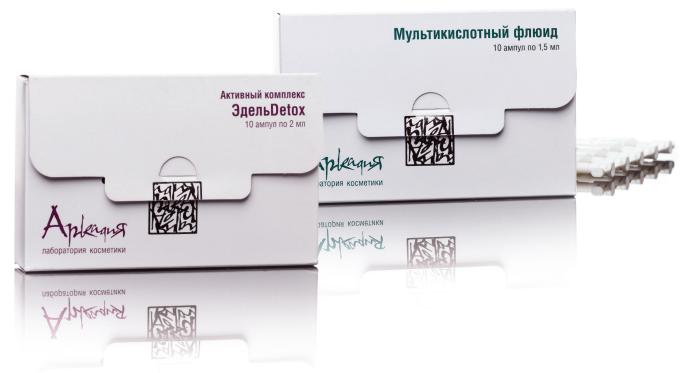

#### **Edel Detox Active Complex**

Intense effect of this formula is based on cells' adaptation to stress. Detox, or removal of toxins, restores natural complexion and elasticity of skin.

- Candida saitoana extract activates natural cleansing of skin cells.
- Edelweiss stem cells have strong antioxidant effect, scavenge damaged proteins and stimulate "correct assembling" of collagen and elastin fibers.
- Carnosine extends the lifespan of skin cells; removes protein waste and prevents agerelated skin pigmentation.

A course of treatment improves tone and texture of skin, smoothes and reduces wrinkles and prevents new wrinkles from forming.

#### Multi-acid Cosmetic Fluid

This fantastic bouquet of ferulic, caffeic, malic and tartaric acids instantly makes your skin porcelain, radiant, soft and silky as if you had had professional treatment.

- Ferulic acid easily removes marks of fatigue, evens and energizes your skin and protects it against UV exposures. Effectively restores photodamaged skin.
- Caffeic, malic and tartaric acids complex normalizes barrier properties and water balance of skin and enhances cells energy.

A course of treatment is recommended for antiaging care and care for hyperpigmented skin. It enhances local immunity, improves barrier properties of skin and has antioxidant effect.